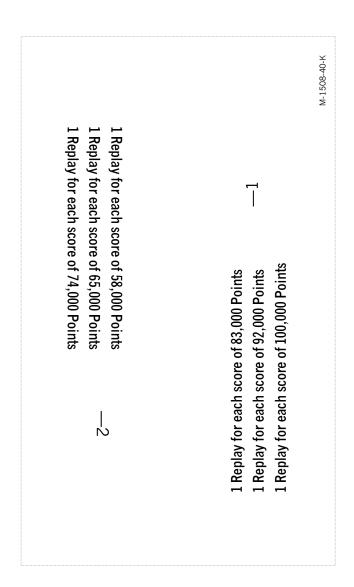

### Cards status:

| Cards status:                 |                                                         |
|-------------------------------|---------------------------------------------------------|
| M1508-40-A confirmed.         | Card M-1508-40-E1 scores are 38,000 – 48,000 – 84,000.  |
| M1508-40-B needed to verify.  | Card M-1508-40-E2 scores are 38,000 – 49,000 – 61,000.  |
| M1508-40-C confirmed.         | Card M-1508-40-F1 scores are 42,000 – 57,000 – 70,000.  |
| M1508-40-D confirmed.         | Card M-1508-40-F2 scores are 43,000 – 59,000 – 71,000.  |
| M1508-40-E confirmed.         | Card M-1508-40-G1 scores are 47,000 – 58,000 – 71,000.  |
| M1508-40-F confirmed.         | Card M-1508-40-G2 scores are 49,000 – 61,000 – 73,000.  |
| M1508-40-G confirmed.         | Card M-1508-40-H1 scores are 56,000 – 71,000 – 84,000.  |
| M1508-40-H confirmed.         | Card M-1508-40-H2 scores are 58,000 – 72,000 – 86,000.  |
| M1508-40-I confirmed.         | Card M-1508-40-I1 scores are 63,000 – 82,000 – 97,000.  |
| M1508-40-J confirmed.         | Card M-1508-40-I2 scores are 65,000 – 84,000 – 99,000.  |
| M1508-40-K confirmed.         | Card M-1508-40-J1 scores are 70,000 – 83,000 – 97,000.  |
| M1508-40-Z confirmed.         | Card M-1508-40-J2 scores are 73,000 – 87,000 – 99,000.  |
|                               | Card M-1508-40-K1 scores are 83,000 – 92,000 – 100,000. |
| M1509-10 confirmed (5 balls). | Card M-1508-40-K2 scores are 58,000 – 65,000 – 74,000.  |
| ,                             |                                                         |